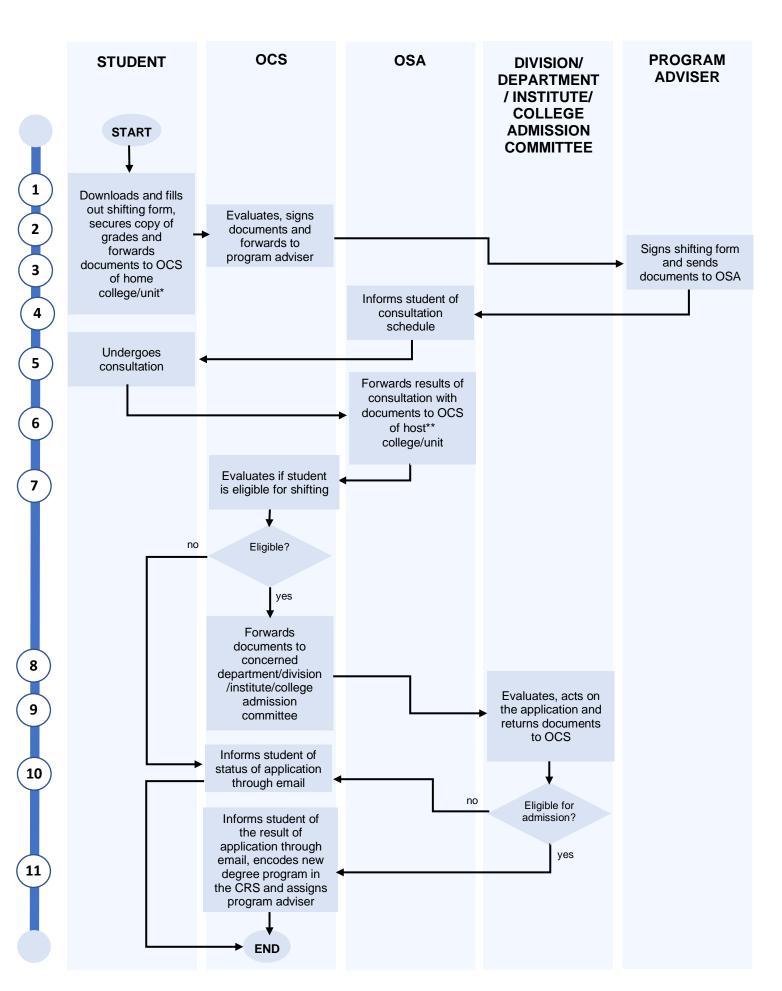

## SHIFTING

A student who has completed at least 15 units and who intends to transfer to another college/ school of UPV [As approved at the 1167th BOR meeting on 30 January 2003] writes directly to the Dean together with his true copy of grades. See Figure 3 for shifting within college flowchart.

### NOTES:

Any student who has already earned at least 15 units may apply for shifting [Dean's authority to sign has been delegated to the College Secretary per Memo No. FN 90-68 dated 08 August 1990] to another program offered in UPV provided that:

- 1. the applicant satisfies the admission policy of the program/college
- 2. there are slots available in the program applied for.
- 3. When approving request for shifting program, advisers should be aware of maximum residence rule (MRR). All requirements for the degree program must be completed within MRR. Residence in their previous degree program/unit will be counted. This means that the counting of residence starts from the student's first enrolment in the UP System. Those who could not finish the program within allowable residence in the university shall be discouraged to shift program.

## Shifting

UNIVERSITY OF THE PHILIPPINES VISAYAS